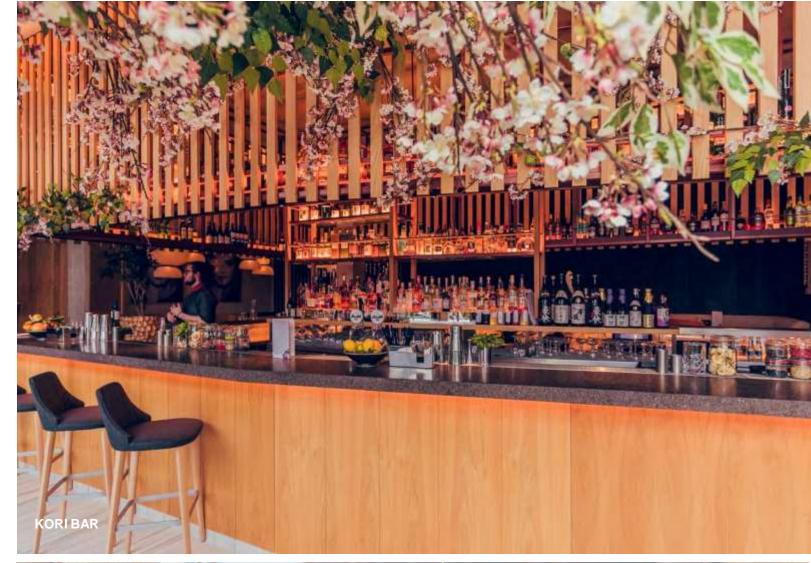

For the perfect evening party, the Kori Bar offers a large and stylish space overlooking the terrace. Boasting authentic Japanese Sake and an extensive cocktail and whisky selection with accompanying full bar menu or bar snacks.

#### **Capacities**

**Upto 40 guests** *Restaurant, seated* 

**Up to 50 guests** *Kori bar, standing* 