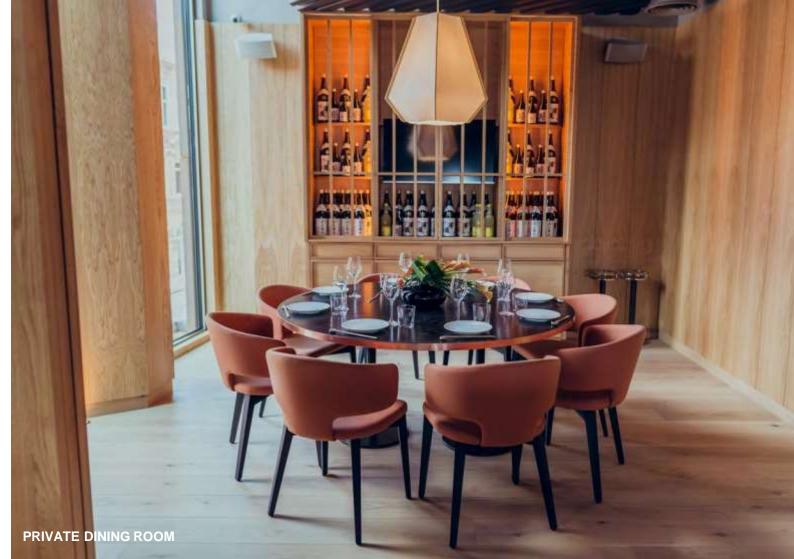

#### Private Dining Room

An exclusive and intimate dining space overlooking the rooftops of Leeds. The private room opens up to the vibrant atmosphere of the main restaurant via Oaksliding doors.

#### Capacity

#### 11 guests

Seatedbreakfast, lunch and dinner