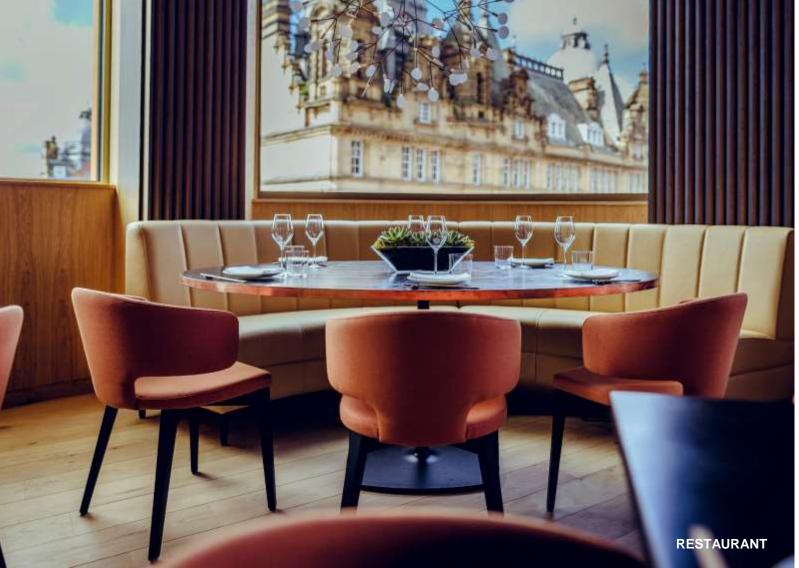

#### Private Dining Room

An exclusive and intimate dining space overlooking the rooftops of Leeds. The private room opens up to the vibrant atmosphere of the main restaurant via Oaksliding doors.

#### **Capacities**

**Upto 40 guests** *Restaurant, seated* 

**Up to 50 guests** *Kori bar, standing* 