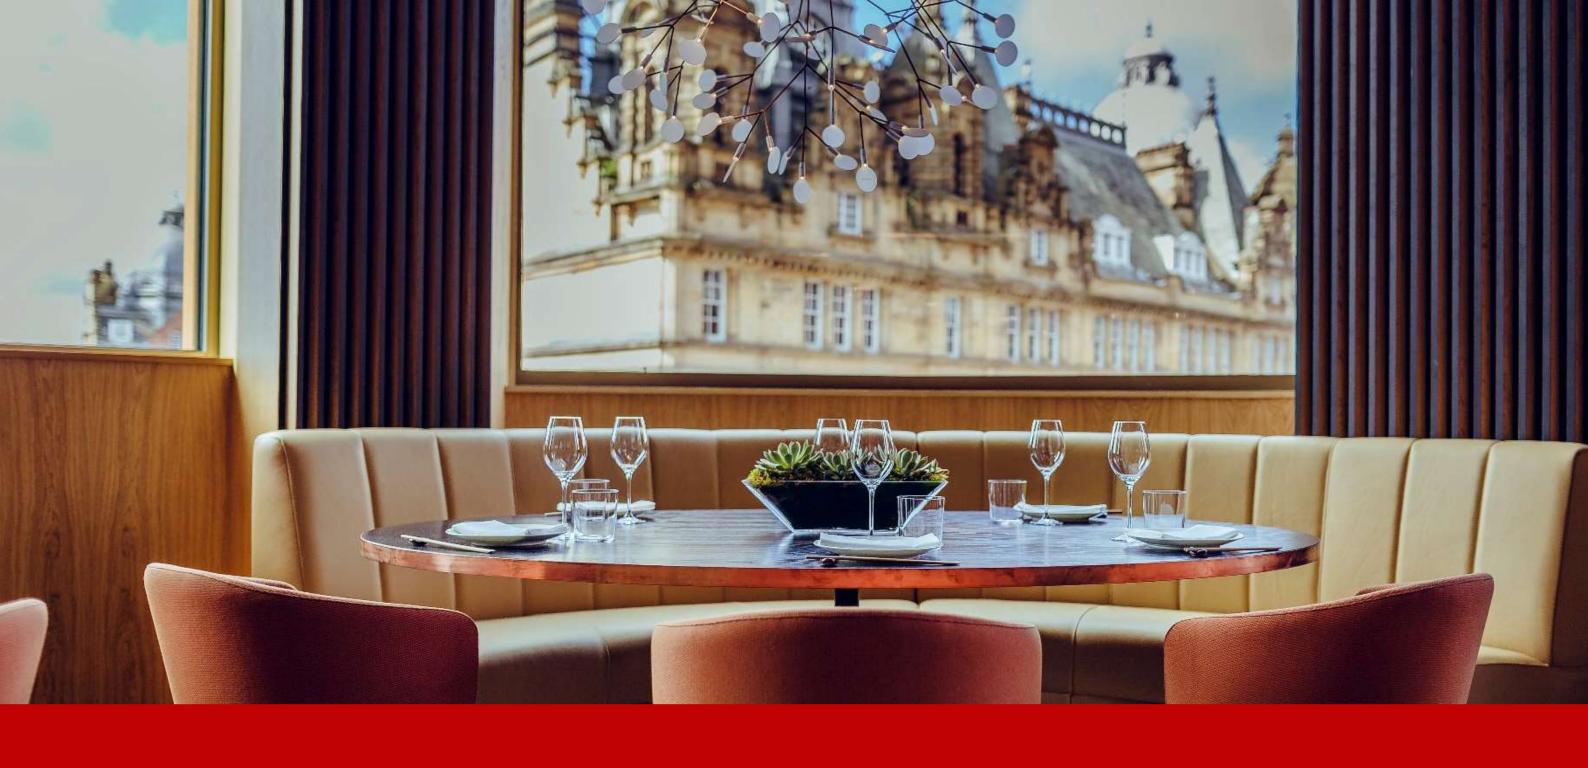

#### Private Dining Room

An exclusive and intimate dining space overlooking the rooftops of Leeds. The private room opens up to the vibrant atmosphere of the main restaurant via Oaksliding doors.

#### **Capacities**

**Upto 40 guests** *Restaurant, seated* 

**Up to 50 guests** *Kori bar, standing* 