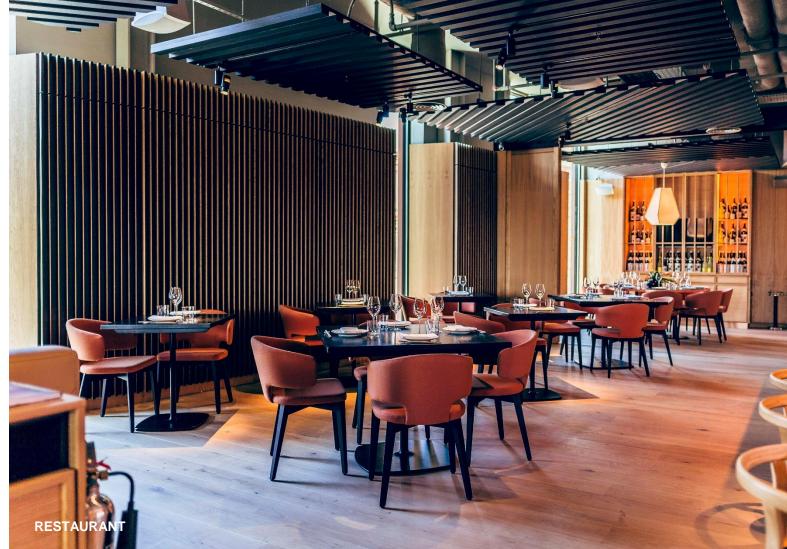

## **Restaurant Groups**

You can host your party or group in the main restaurant for intimate dining or large scale group dinners.

Enjoy pre-dinner drinks in the Kori Bar before moving into the main Restaurant for a Japanese Feast. Capacities
Up to 40 guests

Restaurant, seated